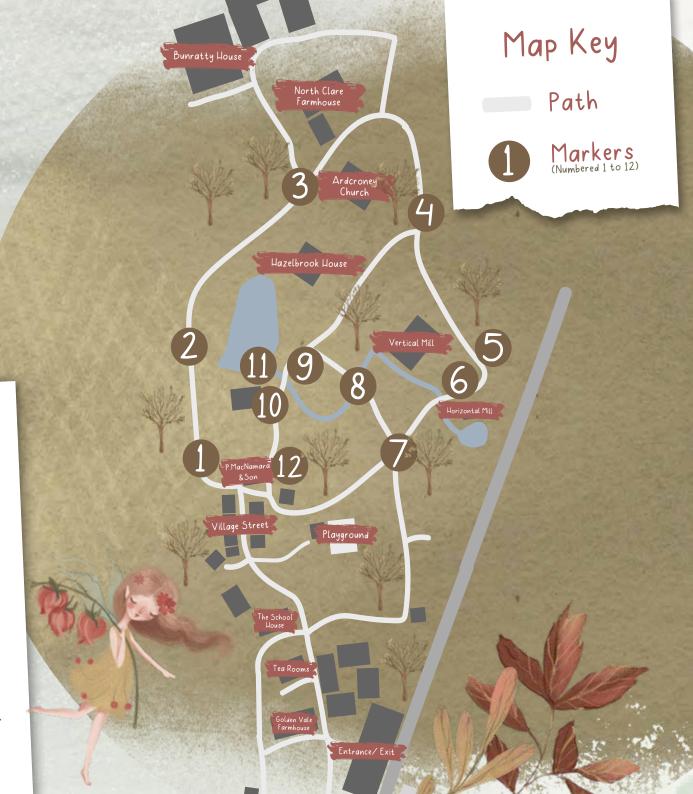

## Bunratty Castle & Folk Park Map

Welcome to the Bunratty Fairy Trail. This adventure will test your observational and navigational skills as you search for 12 clues, answer questions, and solve the final puzzle.

Using the map provided, you will be led to each location, where you will find a question related to that spot in your workbook. Write down the answers to each question and then use the decipher code at the back of the book to change the shaded letters from each answer into the final solution.

Get ready to embark on a thrilling adventure through the Bunratty Fairy Trail, solve the clues, and uncover the hidden treasures of this magical place!